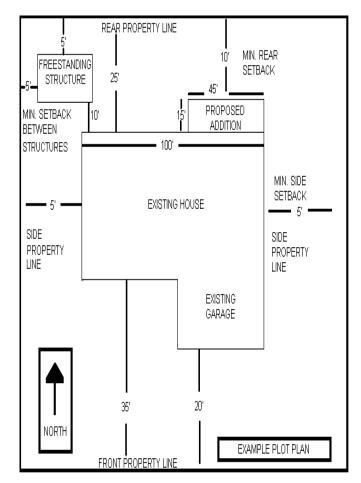

## **CHECK LIST**

- 1. Boundaries & dimension of property.
- 2. Names & widths of bordering streets.
- 3. Location and widths of alleys & paving materials if any.
- 4. Location & dimensions of existing & proposed Buildings, structures, parking & landscape areas.
- 5. Identification of the use of all existing & proposed Structures including number of stories.
- 6. Distances from the street property line to the nearest building or structure.
- 7. Distance from front property line to curb or to center line of street.
- 8. Distance between buildings & distance from buildings & structures to property lines.
- 9. Heights & types of fences and walls.
- 10. North arrow & scale.
- 11. Legal description of property, including Subdivision name & map number.
- 12. Show any existing survey hubs, pipes or Similar permanently installed property line identification.
- 13. Show & identify any easements.
- 14. Existing & proposed curbs, sidewalks & driveways with dimensions.
- 15. Show all architectural projections Including stairs, balconies, etc.